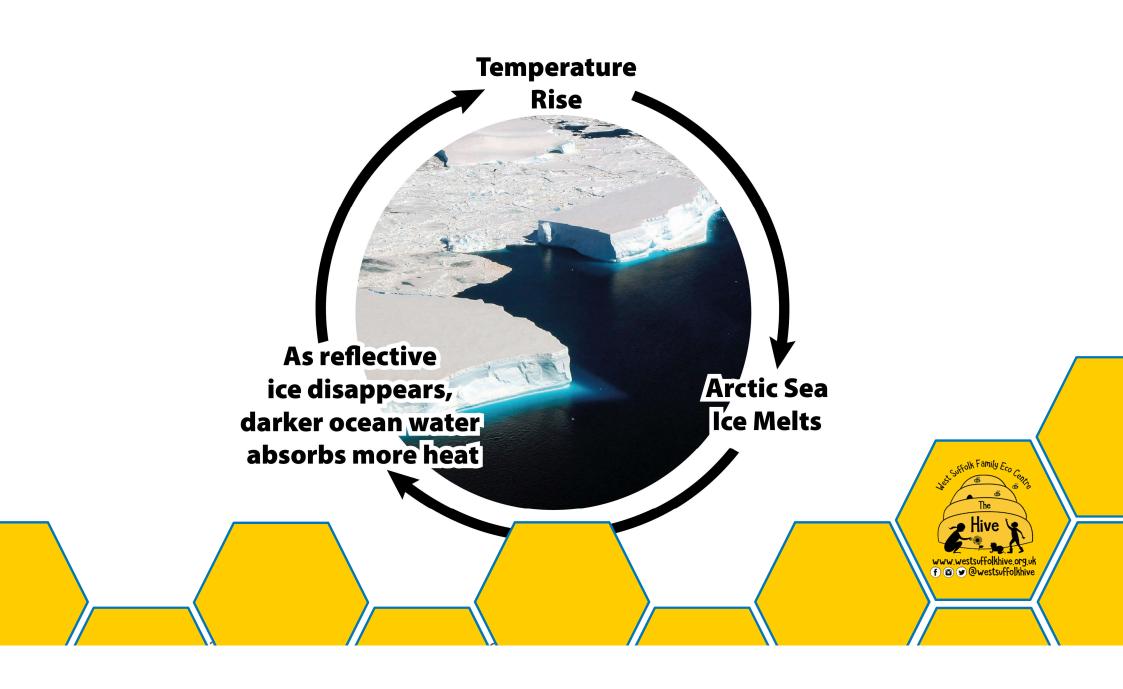

# FEEDBACK LOOPS & TIPPING POINTS

Feedback Loops

Heating

Hothouse Earth

Tipping Points

WHAT
HAPPENS
IF WE
CARRY ON
WARMING
THE
EARTH?

"Outbreaks [such as the coronavirus] are manifestations of our dangerously unbalanced relationship with nature.