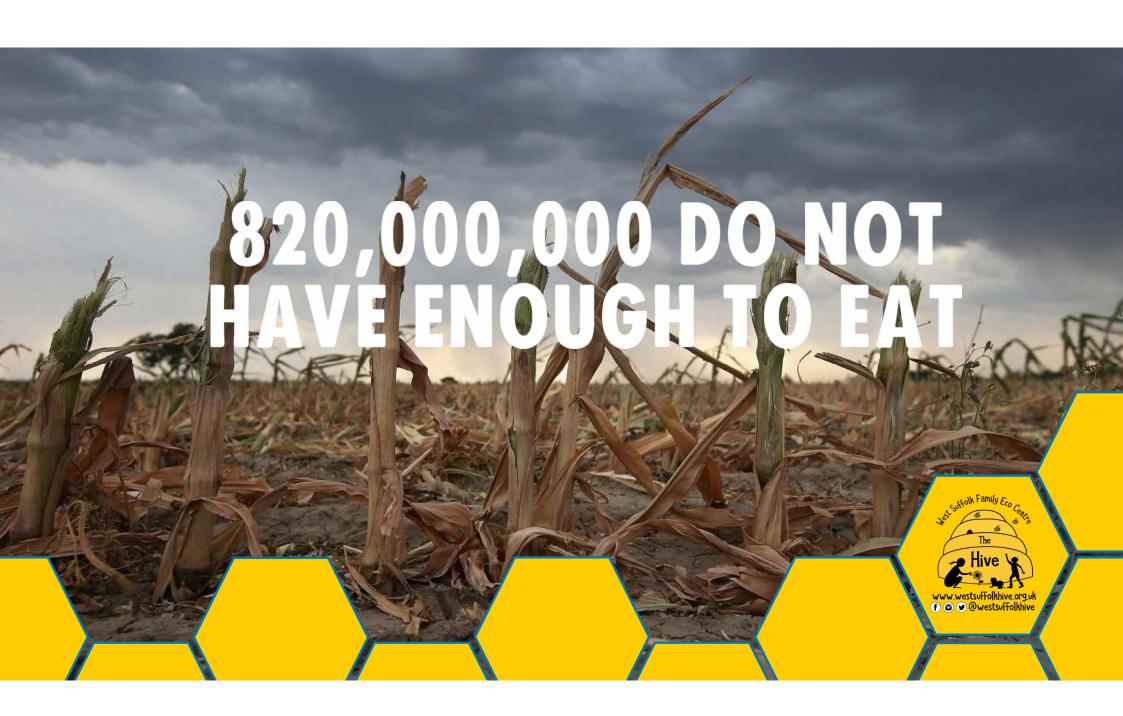

"The world population is expected to grow to almost **10 billion** by 2050.

With 3.4 billion more mouths to feed, and the growing desire of the middle class for meat and dairy in developing countries, global demand for food could increase by between 59 and 98 percent."