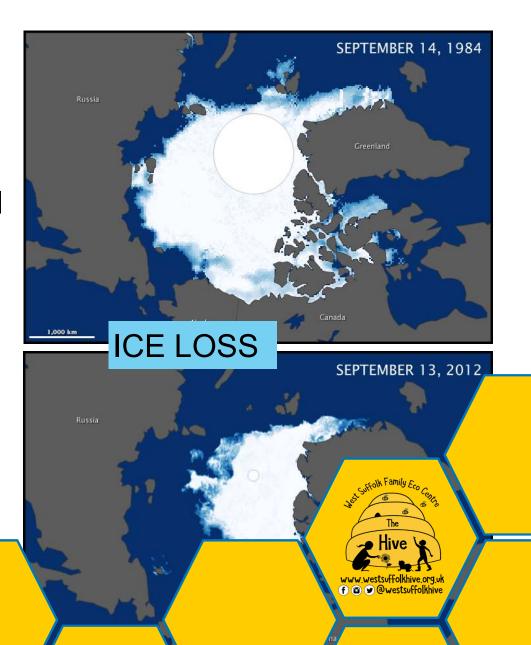

# FEEDBACK LOOPS & TIPPING POINTS

Feedback Loops

Heating

Hothouse Earth

Tipping Points

WHAT
HAPPENS
IF WE
CARRY ON
WARMING
THE
EARTH?

"Outbreaks [such as the coronavirus] are manifestations of our dangerously unbalanced relationship with nature.