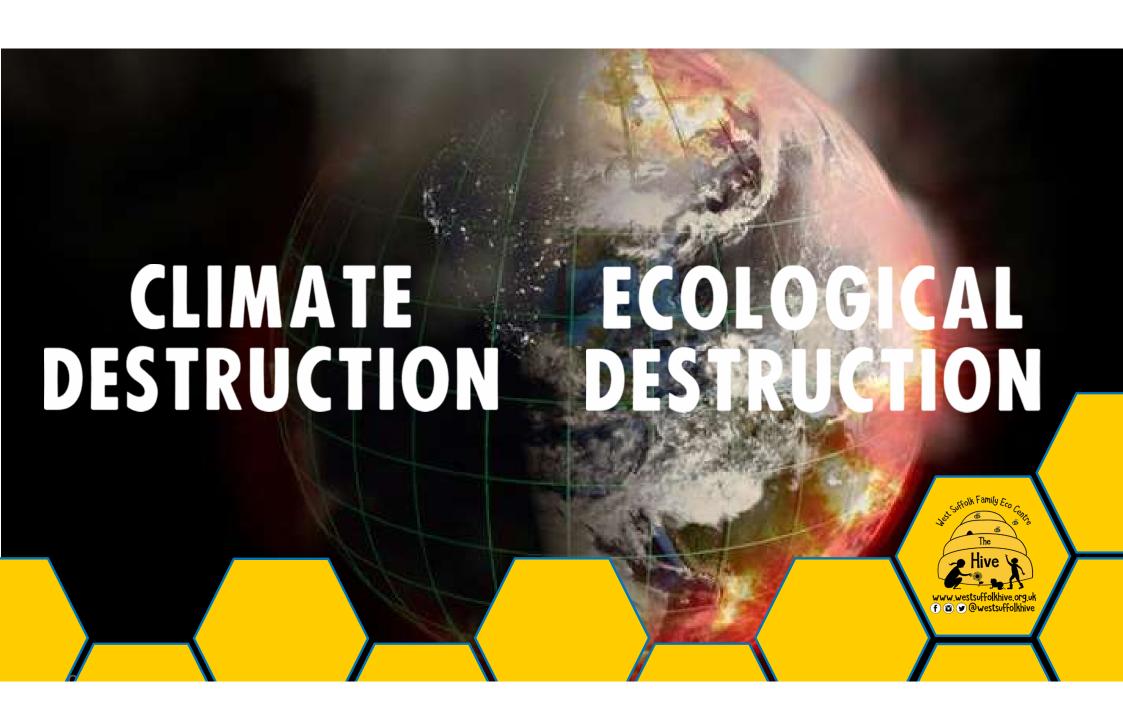

# LIFE SUPPORT

- **CLIMATE** The long-term average of weather that regulates the conditions of our environment.
- **ECOLOGY** The study of the relationships between organisms and their natural environment.