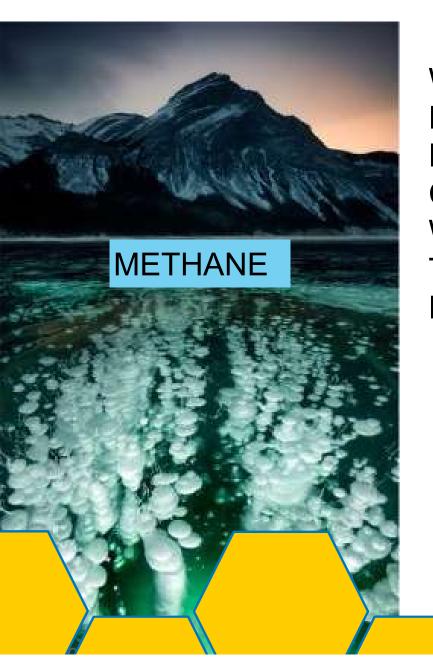

# FEEDBACK LOOPS & TIPPING POINTS

Feedback Loops

Heating

Hothouse Earth

Tipping Points

WHAT
HAPPENS
IF WE
CARRY ON
WARMING
THE
EARTH?

"Outbreaks [such as the coronavirus] are manifestations of our dangerously unbalanced relationship with nature.