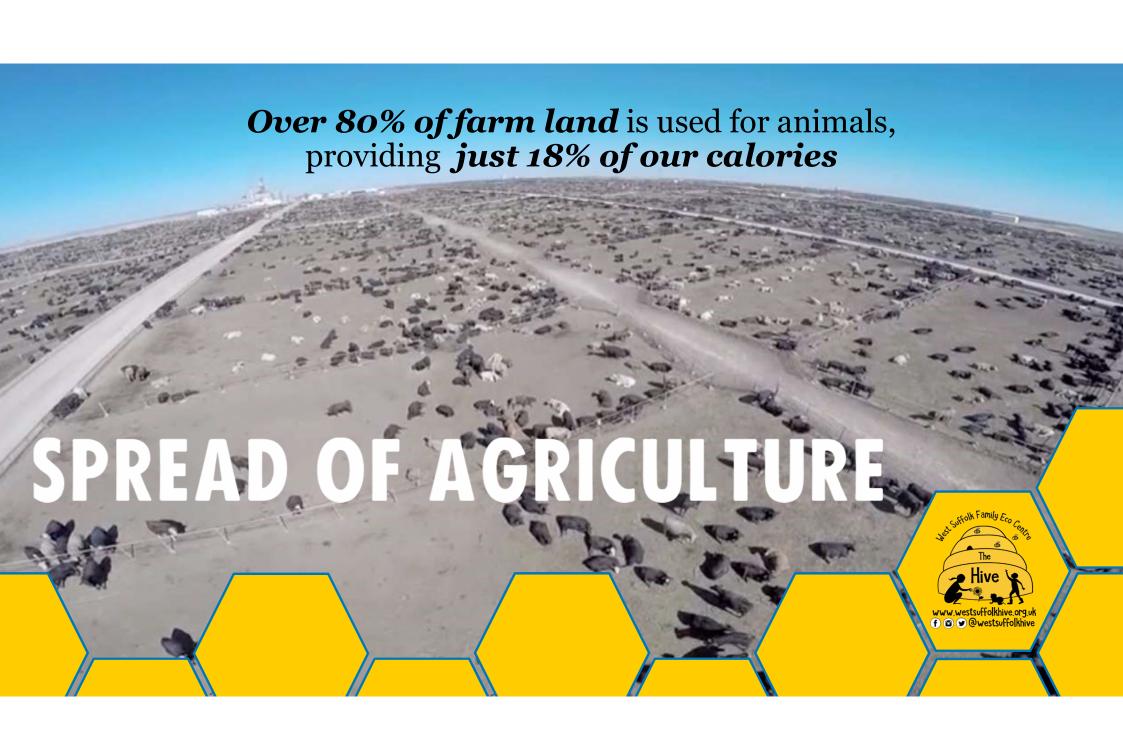

"The world population is expected to grow to almost **10 billion** by 2050.

With 3.4 billion more mouths to feed, and the growing desire of the middle class for meat and dairy in developing countries, global demand for food could increase by between 59 and 98 percent."