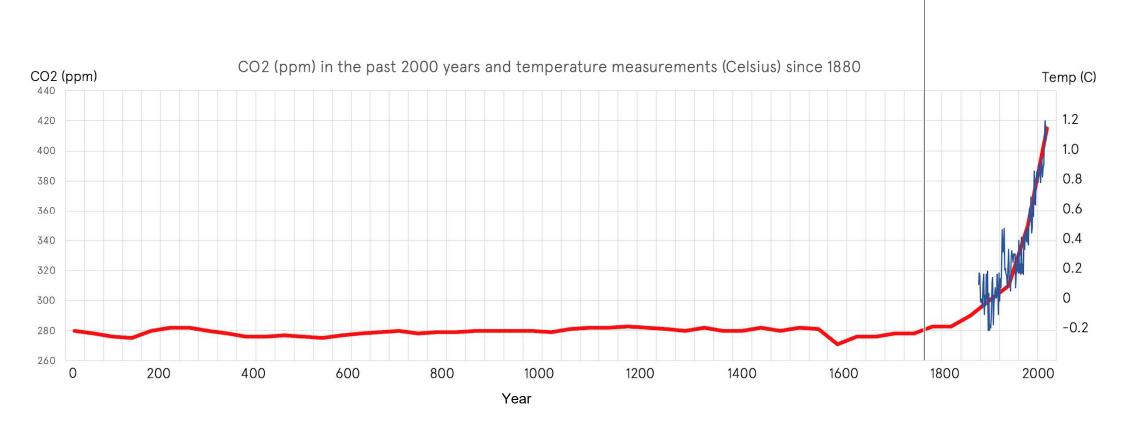

# Skyrocketing CO<sub>2</sub> concentration causes temperature rise

## INDUSTRIAL AGE BEGAN