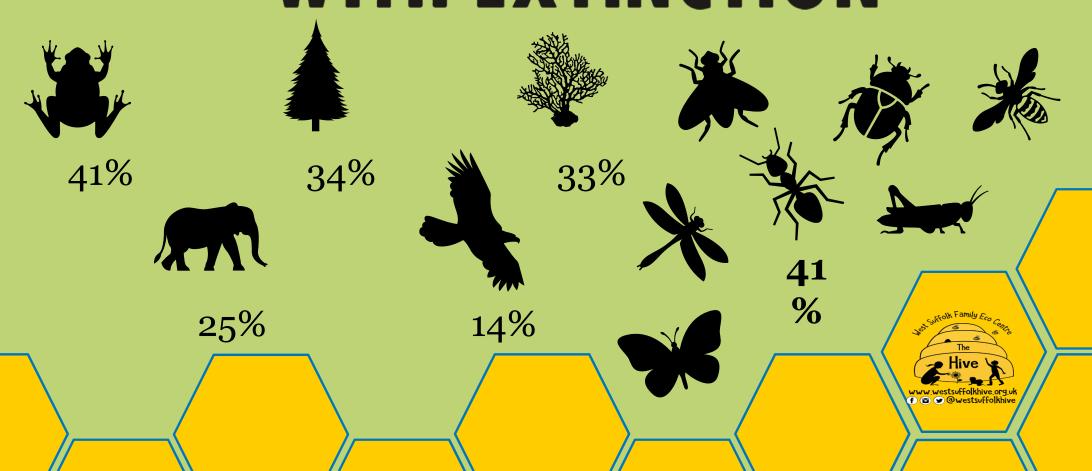

They all illustrate that our own destructive behaviour towards nature is endangering our own health – a stark reality we've been collectively ignoring for decade."

Elizabeth Maruma Mrema is executive secretary of the UN Convention on Biological Diversity; Maria Neira is director of the World Health Organia department of environment, climate change and health

"The world population is expected to grow to almost **10 billion** by 2050.

With 3.4 billion more mouths to feed, and the growing desire of the middle class for meat and dairy in developing countries, global demand for food could increase by between 59 and 98 percent."