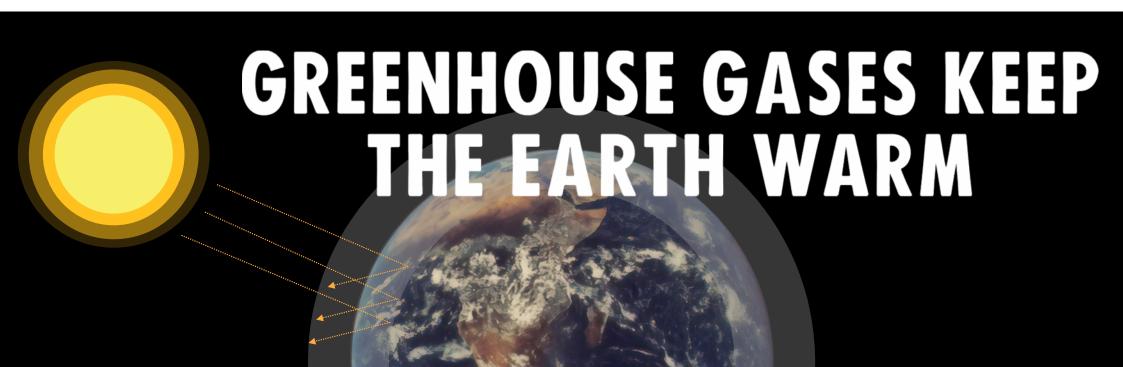

# Skyrocketing CO<sub>2</sub> concentration causes temperature rise

## INDUSTRIAL AGE BEGAN